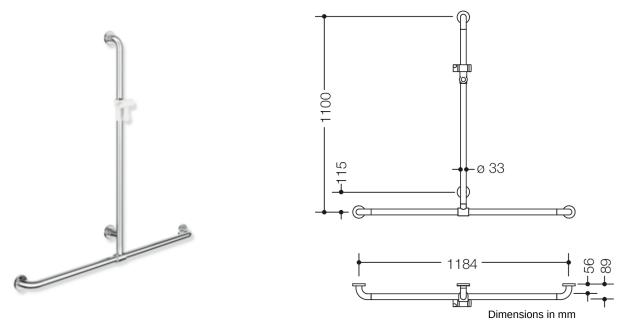

## **Properties**

Shower, Bath handrail with sliding shower rail from the 801 series

- · Made from high-quality chrome-optic coated polyamide with a warm feel
- Rails arranged vertically and horizontally, Rods connected at right angles with steel fixing rosettes and shower holder
- With vertical rail with shower head holder that can be moved to the side (for installation)
- Used in the shower and bathtub area to hold onto and for support
- Vertical length 1100 mm , Horizontal length 1184 mm
- Depth 89 mm, Clearance to the wall 56 mm, Rod diameter 33 mm, Rosette diameter 70 mm
- · Suitable for hand showers from various manufacturers
- Shower holder made of high-quality polyamide in HEWI colour 98 (signal white)
- Shower head holder can be continuously tilted and, after pulling or pushing a large lever, its height can be adjusted
- · Conical adapter on shower head holder makes it easier to hook in the shower head
- With continuous, corrosion-resistant steel core
- Wall mounting with wall-specific mounting material and HEWI rosettes
- tested up to 200 kg when used with HEWI fixing material
- Recommended maximum weight of the user: 150 kg
- Please note when using with suspended seats: Compatibility check required.
- A detailed list of the possible combinations of grab rails, Angled rails and shower handrails with matching hanging seats can be found in our online catalogue in the download area of the respective product.