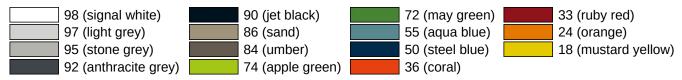

## **Properties**

Range 477 Hygiene combination

- · rectangular shaped container with large radii
- · capacity approx. 6 l
- · concealed, integrated bag holder
- with an integrated holder for standard hygiene bags made of synthetic material. (max. package size L 130 x B 90 x H 20 mm)
- lid with lifting flap
- 161 mm wide, 310 mm high and 141 mm deep
- For wall mounting
- Body and cover made of high-gloss polyamide in HEWI colour 98 (signal white)
- Frame element made of high-gloss polyamide according to HEWI colour chart
- including corrosion-free HEWI fixing material

## **Awards**



## Colours / Surfaces



Telephon: +49 5691 82-0

Fax: +49 5691 82-319