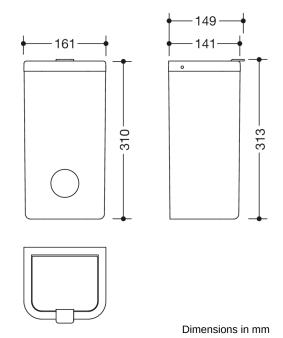

## **Properties**

Range 477 Hygiene combination

- · rectangular shaped container with large radii
- · capacity approx. 6 l
- · concealed, integrated bag holder
- with an integrated holder for standard hygiene bags made of synthetic material. (max. package size L 130 x B 90 x H 20 mm)
- lid with lifting flap
- 161 mm wide, 310 mm high and 141 mm deep
- For wall mounting
- Body and cover made of high-gloss polyamide in HEWI colour 98 (signal white)
- Frame element made of high-gloss polyamide according to HEWI colour chart
- including corrosion-free HEWI fixing material