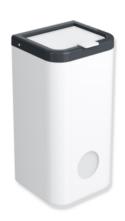

## **Properties**

Range 477 Hygiene combination

- · rectangular shaped container with large radii
- · capacity approx. 6 l
- · concealed, integrated bag holder
- with an integrated holder for standard hygiene bags made of synthetic material. (max. package size L 130 x B 90 x H 20 mm)
- lid with lifting flap
- 161 mm wide, 310 mm high and 141 mm deep
- For wall mounting
- Body and cover made of high-gloss polyamide in HEWI colour 98 (signal white)
- Frame element made of high-gloss polyamide according to HEWI colour chart
- including corrosion-free HEWI fixing material