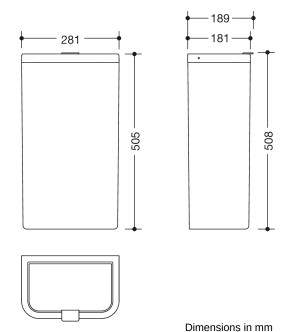

## **Properties**

Range 477 Wastepaper bin

- rectangular shaped container with large radii
- serves as waste bin for used paper towels
- Capacity approx. 25 I
- · concealed, integrated bag holder
- lid with lifting flap
- 281 mm wide, 505 mm high and 181 mm deep
- · For wall mounting
- Body and cover made of high-gloss polyamide in HEWI colour 98 (signal white)