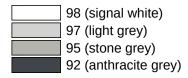

Telephon: +49 5691 82-0

Fax: +49 5691 82-319

- Frame element made of high-quality, matt polyamide in HEWI colours 99 (pure white), 98 (signal white), 97 (light grey), 95 (rock grey) and 92 (anthracite grey)
- · including corrosion-free HEWI fixing material

## Colours / Surfaces

info@hewi.de www.hewi.com