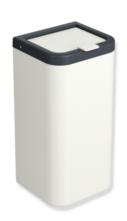

## **Properties**

Range 477 Hygiene waste bin

- rectangular shaped container with large radii
- · capacity approx. 6 l
- · concealed, integrated bag holder
- · lid with lifting flap
- 161 mm wide, 310 mm high and 141 mm deep
- For wall mounting
- Body and cover made of high-gloss polyamide in HEWI colour 99 (pure white)
- Frame element made of high-quality, matt polyamide in HEWI colours 99 (pure white), 98 (signal white), 97 (light grey), 95 (rock grey), 92 (anthracite grey), 74 (apple green), 72 (may green), 55 (aqua blue), 50 (steel blue) and 36 (coral)
- including corrosion-free HEWI fixing material