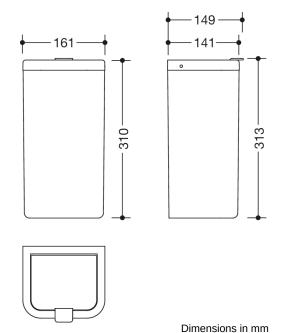

## **Properties**

Range 477 Hygiene waste bin

- rectangular shaped container with large radii
- · capacity approx. 6 l
- · concealed, integrated bag holder
- · lid with lifting flap
- 161 mm wide, 310 mm high and 141 mm deep
- For wall mounting
- Body and cover made of high-gloss polyamide in HEWI colour 99 (pure white)
- Frame element made of high-quality, matt polyamide in HEWI colours 99 (pure white), 98 (signal white), 97 (light grey), 95 (rock grey), 92 (anthracite grey), 74 (apple green), 72 (may green), 55 (aqua blue), 50 (steel blue) and 36 (coral)
- including corrosion-free HEWI fixing material