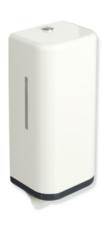

## **Properties**

Range 477 Soap dispenser

- · rectangular shaped housing with large radii
- used to hold standard liquid soap
- With inner container for free filling, capacity 600 ml
- · inner container can be removed for cleaning
- · Side level indicator
- · with lever for manual soap dispensing
- · With locking device as protection against misuse
- 134 mm wide, 278 mm high and 106 mm deep
- For wall mounting
- Body and lever made of high-gloss polyamide in HEWI colour 99 (pure white)
- · Frame element made of high-gloss polyamide according to HEWI colour chart
- including corrosion-free HEWI fixing material
- Suitable for liquid soap with a viscosity of 1,500 to 4,000 mPa-s