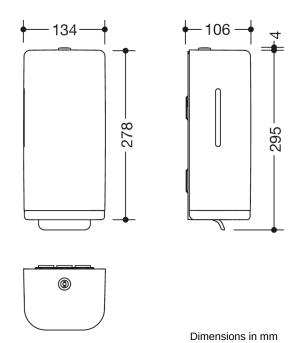

## **Properties**

Range 477 Soap dispenser

- · rectangular shaped housing with large radii
- used to hold standard liquid soap
- With inner container for free filling, capacity 600 ml
- · inner container can be removed for cleaning
- · Side level indicator
- · with lever for manual soap dispensing
- · With locking device as protection against misuse
- 134 mm wide, 278 mm high and 106 mm deep
- For wall mounting
- Body and lever made of high-gloss polyamide in HEWI colour 99 (pure white)
- · Frame element made of high-gloss polyamide according to HEWI colour chart
- including corrosion-free HEWI fixing material
- Suitable for liquid soap with a viscosity of 1,500 to 4,000 mPa-s