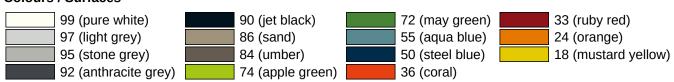

Similar picture

## **Properties**

Range 477 Soap dispenser

- · rectangular shaped housing with large radii
- used to hold standard liquid soap
- With inner container for free filling, capacity 600 ml
- · inner container can be removed for cleaning
- · Side level indicator
- · with lever for manual soap dispensing
- · With locking device as protection against misuse
- 134 mm wide, 278 mm high and 106 mm deep
- For wall mounting
- Body and lever made of high-gloss polyamide in HEWI colour 99 (pure white)
- · Frame element made of high-gloss polyamide according to HEWI colour chart
- including corrosion-free HEWI fixing material
- Suitable for liquid soap with a viscosity of 1,500 to 4,000 mPa-s

## **Awards**



## Colours / Surfaces



Telephon: +49 5691 82-0

Fax: +49 5691 82-319