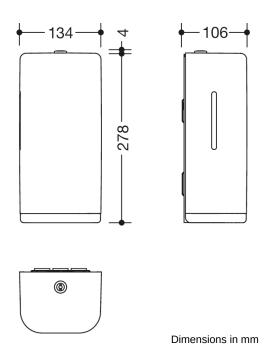

## **Properties**

Range 477 Electronic liquid soap dispenser

- rectangular shaped housing with large radii
- used to hold standard liquid soap
- · with inner container for free filling, capacity 500 ml
- inner container can be removed for cleaning
- · Side level indicator
- non-contact soap dispensing
- enclosed sticker to identify the dispenser (if required to distinguish between soap dispenser, foam soap dispenser and disinfectant dispenser)
- Illumination of the output area when the sensor is activated (blue light)
- · With battery change indicator
- · With locking device as protection against misuse
- Maintenance-free
- 134 mm wide, 278 mm high and 106 mm deep
- For wall mounting
- body made of high-gloss polyamide in HEWI colour 98 (signal white)
- Frame element / removal opening made of high-gloss polyamide according to HEWI colour chart