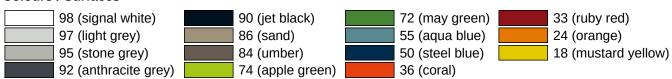

soap dispenser, foam soap dispenser and disinfectant dispenser)
- Illumination of the output area when the sensor is activated (blue light)
- · With battery change indicator
- · With locking device as protection against misuse
- Maintenance-free
- 134 mm wide, 278 mm high and 106 mm deep
- For wall mounting
- body made of high-gloss polyamide in HEWI colour 98 (signal white)
- Frame element / removal opening made of high-gloss polyamide according to HEWI colour chart

Telephon: +49 5691 82-0

Fax: +49 5691 82-319

- including corrosion-free HEWI fixing material
- Batteries (AA 1.5 V / 4 pcs.) not included in the scope of supply
- CE marking in accordance with EMC Directive 2014/30/EU
- Suitable for liquid soap with a viscosity of 1 to 3,000 mPa-s

## **Awards**





## Colours / Surfaces



Telephon: +49 5691 82-0

Fax: +49 5691 82-319