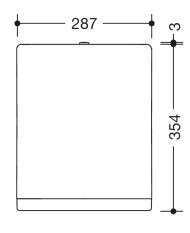

Dimensions in mm

## **Properties**

Range 477 Paper towel dispenser

- rectangular shaped housing with large radii
- holds commercially available paper towels with various folds in widths of 235 250 mm and folded lengths / depths of 80 - 110 mm (HEWI recommends paper towels with Z-fold)
- capacity approx. 300 450 paper towels
- Side level indicator
- With locking device as protection against misuse
- 287 mm wide, 354 mm high and 153 mm deep
- For wall mounting
- body made of high-gloss polyamide in HEWI colour 98 (signal white)
- · Frame element / removal opening made of high-gloss polyamide according to HEWI colour chart
- including corrosion-free HEWI fixing material