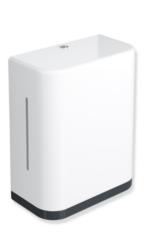

## **Properties**

Range 477 Paper towel dispenser

- rectangular shaped housing with large radii
- holds commercially available paper towels with various folds in widths of 235 250 mm and folded lengths / depths of 80 - 110 mm (HEWI recommends paper towels with Z-fold)
- capacity approx. 300 450 paper towels
- Side level indicator
- With locking device as protection against misuse
- 287 mm wide, 354 mm high and 153 mm deep
- For wall mounting
- body made of high-gloss polyamide in HEWI colour 98 (signal white)
- · Frame element / removal opening made of high-gloss polyamide according to HEWI colour chart
- including corrosion-free HEWI fixing material