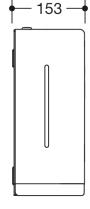

Dimensions in mm

## **Properties**

Range 477 Paper towel dispenser

- rectangular shaped housing with large radii
- holds commercially available paper towels with various folds in widths of 235 250 mm and folded lengths / depths of 80 - 110 mm (HEWI recommends paper towels with Z-fold)
- capacity approx. 300 450 paper towels
- Side level indicator
- With locking device as protection against misuse
- 287 mm wide, 354 mm high and 153 mm deep
- For wall mounting
- body made of high-gloss polyamide in HEWI colour 98 (signal white)
- · Frame element / removal opening made of high-gloss polyamide according to HEWI colour chart
- including corrosion-free HEWI fixing material