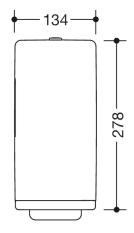

Dimensions in mm

Similar picture

## **Properties**

Range 477 Soap dispenser

- rectangular shaped housing with large radii
- used to hold standard liquid soap •
- With inner container for free filling, capacity 600 ml ٠
- inner container can be removed for cleaning ٠
- Side level indicator
- ٠ with lever for manual soap dispensing
- ٠ With locking device as protection against misuse
- 134 mm wide, 278 mm high and 106 mm deep
- For wall mounting •
- Body and lever made of high-gloss polyamide in HEWI colour 99 (pure white) •
- Frame element made of high-quality, matt polyamide in HEWI colours 99 (pure white), 98 (signal white), 97 • (light grey), 95 (rock grey), 92 (anthracite grey), 74 (apple green), 72 (may green), 55 (aqua blue), 50 (steel blue) and 36 (coral)
- including corrosion-free HEWI fixing material
- Suitable for liquid soap with a viscosity of 1,500 to 4,000 mPa-s