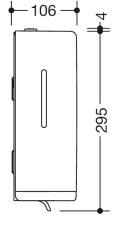

Dimensions in mm

Similar picture

## **Properties**

Range 477 Soap dispenser

- rectangular shaped housing with large radii
- used to hold standard liquid soap •
- With inner container for free filling, capacity 600 ml ٠
- inner container can be removed for cleaning ٠
- Side level indicator
- ٠ with lever for manual soap dispensing
- ٠ With locking device as protection against misuse
- 134 mm wide, 278 mm high and 106 mm deep
- For wall mounting •
- Body and lever made of high-gloss polyamide in HEWI colour 99 (pure white) •
- Frame element made of high-quality, matt polyamide in HEWI colours 99 (pure white), 98 (signal white), 97 • (light grey), 95 (rock grey), 92 (anthracite grey), 74 (apple green), 72 (may green), 55 (aqua blue), 50 (steel blue) and 36 (coral)
- including corrosion-free HEWI fixing material
- Suitable for liquid soap with a viscosity of 1,500 to 4,000 mPa-s