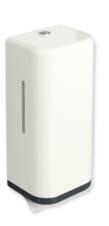

## **Properties**

Range 477 Soap dispenser

- rectangular shaped housing with large radii
- used to hold standard liquid soap •
- With inner container for free filling, capacity 600 ml ٠
- inner container can be removed for cleaning ٠
- Side level indicator
- ٠ with lever for manual soap dispensing
- ٠ With locking device as protection against misuse
- 134 mm wide, 278 mm high and 106 mm deep
- For wall mounting •
- Body and lever made of high-gloss polyamide in HEWI colour 99 (pure white) •
- Frame element made of high-quality, matt polyamide in HEWI colours 99 (pure white), 98 (signal white), 97 • (light grey), 95 (rock grey), 92 (anthracite grey), 74 (apple green), 72 (may green), 55 (aqua blue), 50 (steel blue) and 36 (coral)
- including corrosion-free HEWI fixing material
- Suitable for liquid soap with a viscosity of 1,500 to 4,000 mPa-s