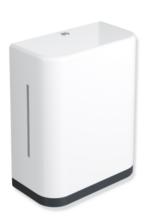

## **Properties**

Range 477 Paper towel dispenser

- · rectangular shaped housing with large radii
- holds commercially available paper towels with various folds in widths of 235 250 mm and folded lengths / depths of 80 - 110 mm (HEWI recommends paper towels with Z-fold)
- capacity approx. 300 450 paper towels
- Side level indicator
- · With locking device as protection against misuse
- 287 mm wide, 354 mm high and 153 mm deep
- For wall mounting
- body made of high-gloss polyamide in HEWI colour 98 (signal white)
- Frame element / removal opening made of high-quality, matt polyamide in HEWI colours 99 (pure white), 98 (signal white), 97 (light grey), 95 (rock grey) and 92 (anthracite grey)