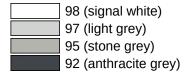

## **Properties**

Range 477 Paper towel dispenser

- · rectangular shaped housing with large radii
- holds commercially available paper towels with various folds in widths of 235 250 mm and folded lengths / depths of 80 - 110 mm (HEWI recommends paper towels with Z-fold)
- capacity approx. 300 450 paper towels
- Side level indicator
- · With locking device as protection against misuse
- 287 mm wide, 354 mm high and 153 mm deep
- For wall mounting
- body made of high-gloss polyamide in HEWI colour 98 (signal white)
- Frame element / removal opening made of high-quality, matt polyamide in HEWI colours 99 (pure white), 98 (signal white), 97 (light grey), 95 (rock grey) and 92 (anthracite grey)

## Colours / Surfaces