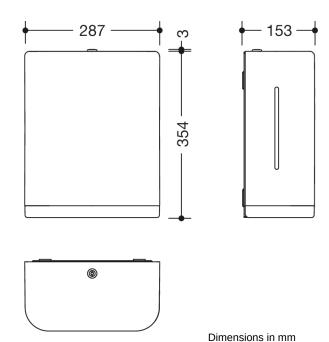

## **Properties**

Range 477 Paper towel dispenser

- · rectangular shaped housing with large radii
- holds commercially available paper towels with various folds in widths of 235 250 mm and folded lengths / depths of 80 - 110 mm (HEWI recommends paper towels with Z-fold)
- capacity approx. 300 450 paper towels
- Side level indicator
- · With locking device as protection against misuse
- 287 mm wide, 354 mm high and 153 mm deep
- For wall mounting
- body made of high-gloss polyamide in HEWI colour 98 (signal white)
- Frame element / removal opening made of high-quality, matt polyamide in HEWI colours 99 (pure white), 98 (signal white), 97 (light grey), 95 (rock grey) and 92 (anthracite grey)