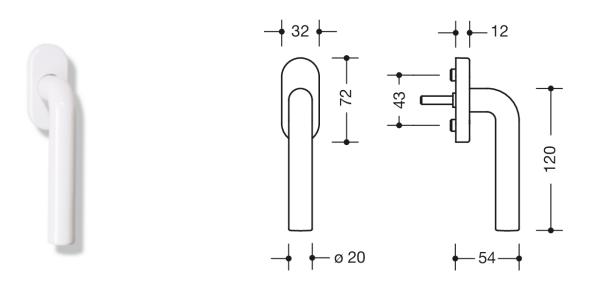

Similar picture

Dimensions in mm

## Properties

Window handle

Design 116 made of polyamide, 20 mm diameter, 120 mm long, with 90 degree latching points and 7 mm square spindle, length protrudes by 30 mm (other lengths and 45 degree latching on request).

Preassembled on a oval rose 72 x 32 mm, with pivot diameter 10 mm, concealed screw fixing, screw hole spacing 43 mm, cover cap made of stainless steel (1.4301), wall thickness 1.5 mm. Supplied without fixing screws. Sustainability: EPD Environmental Product Declaration