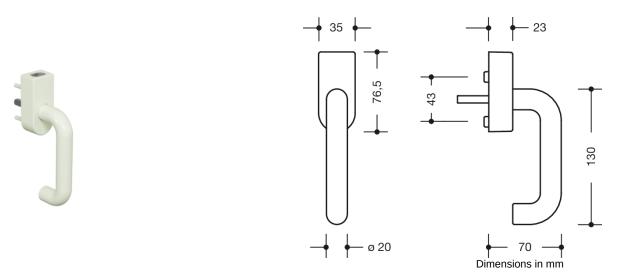

## **Properties**

Window handle

lockable, Design 111 made of polyamide, 20 mm diameter, 130 mm long, with 90 degree latching points and 7 mm square spindle, length protrudes by 30 mm (other lengths and 45 degree latching on request). The window handle meets the standards of DIN 18040.

Preassembled on a rose with metal base, 76.5 x 35 mm, with pivot diameter 10 mm, concealed screw fixing, screw hole spacing 43 mm, cover cap made of stainless steel (1.4301), wall thickness 1.5 mm. Integrated pushlock with 5 pin tumblers, lockable in all latched positions, the locking acts directly on the handle and blocks rotation of the handle.