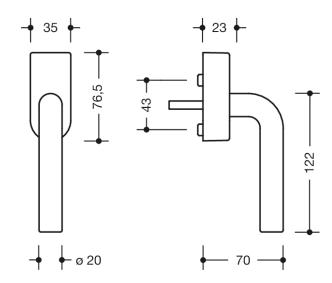

Dimensions in mm

## **Properties**

Window handle

lockable, Design 116 made of polyamide, 20 mm diameter, 120 mm long, with 90 degree latching points and 7 mm square spindle, length protrudes by 30 mm (other lengths and 45 degree latching on request). The window handle meets the standards of DIN 18040.

Preassembled on a rose with metal base, 76.5 x 35 mm, with pivot diameter 10 mm, concealed screw fixing, screw hole spacing 43 mm, cover cap made of stainless steel (1.4301), wall thickness 1.5 mm. Integrated pushlock with 5 pin tumblers, lockable in all latched positions, the locking acts directly on the handle and blocks rotation of the handle.