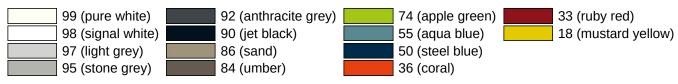

hing points and 7 mm square spindle, length protrudes by 30 mm (other lengths and 45 degree latching on request). The window handle meets the standards of DIN 18040.

Preassembled on a rose with metal base, 76.5 x 35 mm, with pivot diameter 10 mm, concealed screw fixing, screw hole spacing 43 mm, cover cap made of stainless steel (1.4301), wall thickness 1.5 mm. Integrated pushlock with 5 pin tumblers, lockable in all latched positions, the locking acts directly on the handle and blocks rotation of the handle.

keyed to differ:

every lock cylinder requires a separate key, 2 keys are supplied with each handle.

keyed alike:

all lock cylinders can be locked with the same key.

Sustainability: EPD Environmental Product Declaration

## **Awards**



## Certificates



## Colours / Surfaces