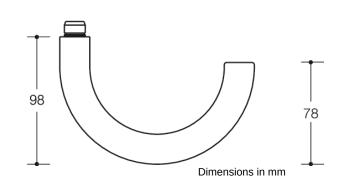

## **Properties**

Pair of levers in R-technology:

Lever handle 115.23R, semi-circular in shape, made of high-quality polyamide with corrosion resistant steel insert, solid colour diameter 23 mm with stepped shoulder guide and groove. Installed by simply latching the lever handle into the base parts preassembled on the door.