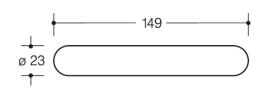

## **Properties**

Pair of levers in R-technology:

Lever handle 115.23R, semi-circular in shape, made of high-quality polyamide with corrosion resistant steel insert, solid colour diameter 23 mm with stepped shoulder guide and groove. Installed by simply latching the lever handle into the base parts preassembled on the door.