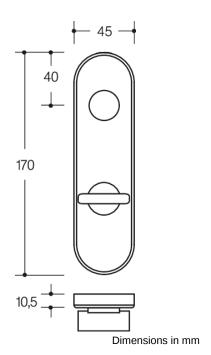

## **Properties**

Backplate, short, made of stainless steel

in H-technology for neck diameter 21.3 mm, composite synthetic material and steel backplate substructure, integrated spring-assisted restraining "hold-up" module, can be used for left or right-hand. Screwed joint with 5 mm Spax screws support pins. WC version with emergency opening by means of square spindle or coin and occupancy disc (red/white indicator) on the outside (long stems), turnknob on the inside (short stems). Backplate cap made of stainless steel (1.4301), 45 x 167 mm, 10.5 mm high, 1.5 mm wall thickness. Surface satin finished