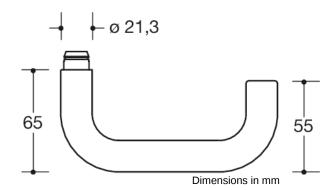

## **Properties**

Pair of levers in H-technology

Lever handle Design 111X... made of stainless steel tube (1.4301) diameter 21.3. mm, with stepped shoulder guide, groove and grubscrew M5 x 8. Installed by simply latching the lever handle into the base parts.

The lever handle meets the standards of EN 179 and DIN 18040.

Surface satin finished. With square spindle 8, 8.5, 9 or 10/8 mm stepped. Compatible with the following roses and backplates:

305.21XAH, 315.21XAH, 219.21XAH, 230.21XAH, 219.21XAHNR, 230.21XAHNR