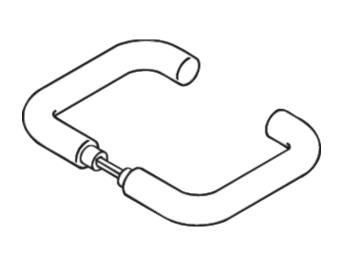

## **Properties**

Pair of levers in H-technology

Lever handle Design 111X... made of stainless steel tube (1.4301) diameter 21.3. mm, with stepped shoulder guide, groove and grubscrew M5 x 8. Installed by simply latching the lever handle into the base parts.

The lever handle meets the standards of EN 179 and DIN 18040.

Surface satin finished. With square spindle 8, 8.5, 9 or 10/8 mm stepped. Compatible with the following roses and backplates:

305.21XAH, 315.21XAH, 219.21XAH, 230.21XAH, 219.21XAHNR, 230.21XAHNR