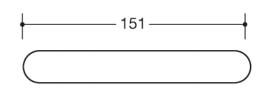

## **Properties**

Pair of levers in H-technology

Lever handle Design 113X... made of stainless steel tube (1.4301) diameter 21.3. mm, with stepped shoulder guide, groove and grubscrew M5 x 8. Installed by simply latching the lever handle into the base parts. The lever handle fulfils the guidelines of the German Federal Association of Accident Insurers Bundesverbandes der Unfallkassen e. V. - BUK safety margin to closing edge 25 mm and the requirements of EN 179 and DIN 18040. Surface satin finished. With square spindle 8, 8.5, 9 or 10/8 mm stepped. Compatible with the following roses and backplates: