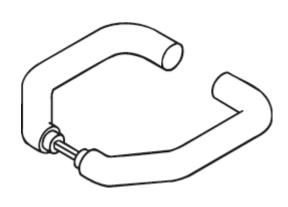

## **Properties**

Pair of levers in H-technology

Lever handle Design 113X... made of stainless steel tube (1.4301) diameter 21.3. mm, with stepped shoulder guide, groove and grubscrew M5 x 8. Installed by simply latching the lever handle into the base parts. The lever handle fulfils the guidelines of the German Federal Association of Accident Insurers Bundesverbandes der Unfallkassen e. V. - BUK safety margin to closing edge 25 mm and the requirements of EN 179 and DIN 18040. Surface satin finished. With square spindle 8, 8.5, 9 or 10/8 mm stepped. Compatible with the following roses and backplates: