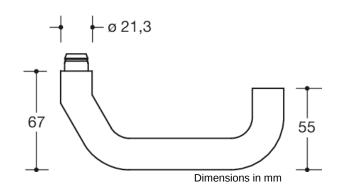

## **Properties**

Pair of levers in H-technology

Lever handle Design 113X... made of stainless steel tube (1.4301) diameter 21.3. mm, with stepped shoulder guide, groove and grubscrew M5 x 8. Installed by simply latching the lever handle into the base parts. The lever handle fulfils the guidelines of the German Federal Association of Accident Insurers Bundesverbandes der Unfallkassen e. V. - BUK safety margin to closing edge 25 mm and the requirements of EN 179 and DIN 18040. Surface satin finished. With square spindle 8, 8.5, 9 or 10/8 mm stepped. Compatible with the following roses and backplates: