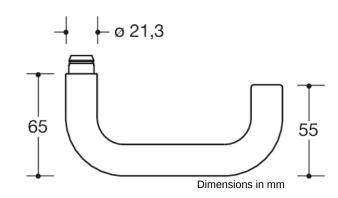

## **Properties**

Lever handle female part single H-technology

Lever handle Design 111X... made of stainless steel tube (1.4301) diameter 21.3. mm, with stepped shoulder guide, groove and grubscrew M5  $\times$  8. Installed by simply latching the lever handle into the base parts. The lever handle meets the standards of EN 179 and DIN 18040.

Surface satin finished. For spindle 8, 8.5, 9 or 10/8 mm stepped. Compatible with the following roses and backplates:

Telephon: +49 5691 82-0

Fax: +49 5691 82-319

305.21XAH, 315.21XAH, 219.21XAH, 230.21XAH, 219.21XAHNR, 230.21XAHNR Sustainability: EPD Environmental Product Declaration