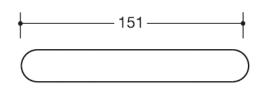

## **Properties**

Lever handle female part single H-technology

Lever handle Design 113X... made of stainless steel tube (1.4301) diameter 21.3. mm, with stepped shoulder guide, groove and grubscrew M5 x 8. Installed by simply latching the lever handle into the base parts. The lever handle fulfils the guidelines of the German Federal Association of Accident Insurers Bundesverbandes der Unfallkassen e. V. - BUK safety margin to closing edge 25 mm and the requirements of EN 179 and DIN 18040. Surface satin finished. For spindle 8, 8.5, 9 or 10/8 mm stepped. Compatible with the following roses and backplates: