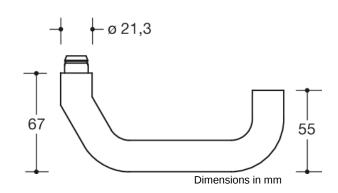

## **Properties**

Lever handle female part single H-technology

Lever handle Design 113X... made of stainless steel tube (1.4301) diameter 21.3. mm, with stepped shoulder guide, groove and grubscrew M5 x 8. Installed by simply latching the lever handle into the base parts. The lever handle fulfils the guidelines of the German Federal Association of Accident Insurers Bundesverbandes der Unfallkassen e. V. - BUK safety margin to closing edge 25 mm and the requirements of EN 179 and DIN 18040. Surface satin finished. For spindle 8, 8.5, 9 or 10/8 mm stepped. Compatible with the following roses and backplates: