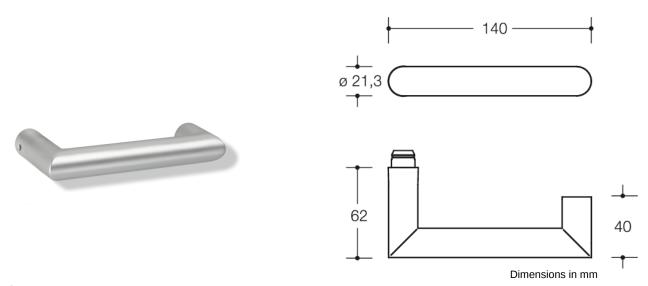

## **Properties**

Lever handle female part single H-technology

Design 165X... made of stainless steel tube in mitre cut (1.4301), diameter 21.3 mm, with stepped shoulder guide and groove, with set screw M5 as additional fixing of lever and spindle for optimal transfer of force to door leaf. the lever handle meets the standards of EN 179.

Surface satin finished. For spindle 8, 8.5, 9 or 10/8 mm stepped. Compatible with the following roses and backplates:

Telephon: +49 5691 82-0

Fax: +49 5691 82-319

info@hewi.de

www.hewi.com

305.21XAH, 230.21XAH, 230.21XAHNR, 315.21XAH, 219.21XAH, 219.21XAHNR Sustainability: EPD Environmental Product Declaration