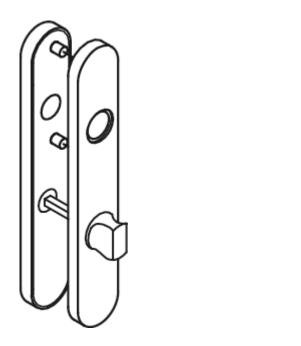

## **Properties**

Backplate, short, made of stainless steel

in H-technology for neck diameter 21.3 mm, composite synthetic material and steel backplate substructure, fixed rotating bearing of the lever handle 5 mm bearing as maintenance-free plain bearings. Screwed joint with 5 mm Spax screws support pins. WC version with emergency opening by means of square spindle or coin and occupancy disc (red/white indicator) on the outside (long stems), turnknob on the inside (short stems). Backplate cap made of stainless steel (1.4301), 33 x 203 mm, 10.5 mm high, 1.5 mm wall thickness. Surface satin finished supplied incl. screws