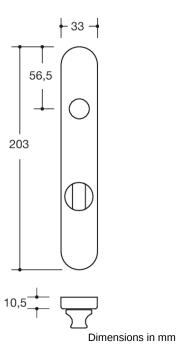

## **Properties**

Backplate, short, made of stainless steel

in H-technology for neck diameter 21.3 mm, composite synthetic material and steel backplate substructure, fixed rotating bearing of the lever handle 5 mm bearing as maintenance-free plain bearings. Screwed joint with 5 mm Spax screws support pins. WC version with emergency opening by means of square spindle or coin and occupancy disc (red/white indicator) on the outside (long stems), turnknob on the inside (short stems). Backplate cap made of stainless steel (1.4301), 33 x 203 mm, 10.5 mm high, 1.5 mm wall thickness. Surface satin finished supplied incl. screws