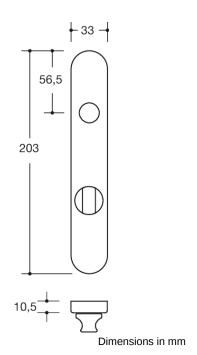

## **Properties**

Backplate, short, made of stainless steel

in H-technology for neck diameter 21.3 mm, composite synthetic material and steel backplate substructure, fixed rotating bearing of the lever handle 5 mm bearing as maintenance-free plain bearings. Screwed joint with 5 mm Spax screws support pins. WC version with emergency opening by means of square spindle or coin and occupancy disc (red/white indicator) on the outside (long stems), turnknob on the inside (short stems). Backplate cap made of stainless steel (1.4301), 33 x 203 mm, 10.5 mm high, 1.5 mm wall thickness. Surface satin finished