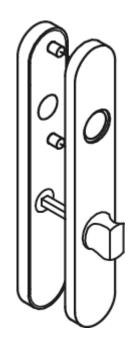

## **Properties**

Backplate, short, made of stainless steel

in H-technology for neck diameter 21.3 mm, composite synthetic material and steel backplate substructure, fixed rotating bearing of the lever handle 5 mm bearing as maintenance-free plain bearings. Screwed joint with 5 mm Spax screws support pins. WC version with emergency opening by means of square spindle or coin and occupancy disc (red/white indicator) on the outside (long stems), turnknob on the inside (short stems). Backplate cap made of stainless steel (1.4301), 33 x 203 mm, 10.5 mm high, 1.5 mm wall thickness. Surface satin finished