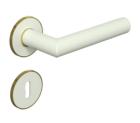

## **Properties**

Standard door fitting with escutcheons

with flat roses according to DIN 18255 and EN 1906 and inlay made of coloured, matt polyamide, consisting of: door lever handle design 162.21PB in mitre cut made of matt polyamide, with continuous steel core up to the end of the lever handle, through-dyed, 21.3 mm diameter, with shank guide, with grubscrew M5, for additional fixing of the door lever handle on the square spindle, for optimum transfer of force to the door leaf.

Flat lever rose and escutcheons, 306.23PBVI..., round, diameter 52 mm, 4.0 mm high. Concealed, non-loosening connection: fixed rotating bearing of the lever handle and the roses, and support pin that dips into the door leaf. Fast and easy assembly by latching in preassembled assemblies.