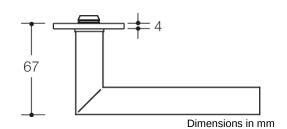

## **Properties**

Standard door fitting with escutcheons

with flat roses according to DIN 18255 and EN 1906 and inlay made of coloured, matt polyamide, consisting of: door lever handle design 162.21PB in mitre cut made of matt polyamide, with continuous steel core up to the end of the lever handle, through-dyed, 21.3 mm diameter, with shank guide, with grubscrew M5, for additional fixing of the door lever handle on the square spindle, for optimum transfer of force to the door leaf.

Flat lever rose and escutcheons, 306.23PBVI..., round, diameter 52 mm, 4.0 mm high. Concealed, non-loosening connection: fixed rotating bearing of the lever handle and the roses, and support pin that dips into the door leaf. Fast and easy assembly by latching in preassembled assemblies.