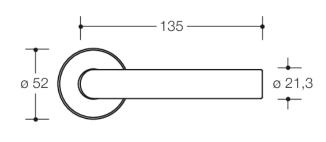

## **Properties**

Standard door fitting with escutcheons

with flat roses according to DIN 18255 and EN 1906 and inlay made of coloured, matt polyamide, consisting of: door lever handle design 162.21PB in mitre cut made of matt polyamide, with continuous steel core up to the end of the lever handle, through-dyed, 21.3 mm diameter, with shank guide, with grubscrew M5, for additional fixing of the door lever handle on the square spindle, for optimum transfer of force to the door leaf.

Flat lever rose and escutcheons, 306.23PBVI..., round, diameter 52 mm, 4.0 mm high. Concealed, non-loosening connection: fixed rotating bearing of the lever handle and the roses, and support pin that dips into the door leaf. Fast and easy assembly by latching in preassembled assemblies.