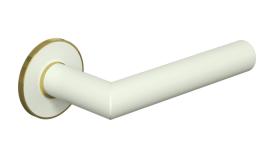

## **Properties**

Standard door fitting with escutcheons

with flat roses according to DIN 18255 and EN 1906 and inlay made of coloured, matt polyamide, consisting of: door lever handle design 162.21PB in mitre cut made of matt polyamide, with continuous steel core up to the end of the lever handle, through-dyed, 21.3 mm diameter, with shank guide, with grubscrew M5, for additional fixing of the door lever handle on the square spindle, for optimum transfer of force to the door leaf.

Flat lever roses, round, diameter 52 mm, 4.0 mm high. Concealed, non-loosening connection: fixed rotating bearing of the lever handle and the roses, and support pin that dips into the door leaf. Fast and easy assembly by latching in preassembled assemblies.

Rose material stainless steel (1.4301) matt in PVD-coating,

Rose insert made of matt polyamide

Designed and tested for the projects segment, user category to EN 1906 - Grade 4

Telephon: +49 5691 82-0

Fax: +49 5691 82-319