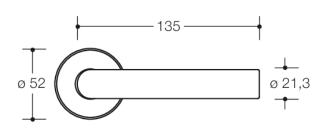

## **Properties**

Standard door fitting with escutcheons

with flat roses according to DIN 18255 and EN 1906 and inlay made of coloured, matt polyamide, consisting of: door lever handle design 162.21PB in mitre cut made of matt polyamide, with continuous steel core up to the end of the lever handle, through-dyed, 21.3 mm diameter, with shank guide, with grubscrew M5, for additional fixing of the door lever handle on the square spindle, for optimum transfer of force to the door leaf.

Flat lever roses, round, diameter 52 mm, 4.0 mm high. Concealed, non-loosening connection: fixed rotating bearing of the lever handle and the roses, and support pin that dips into the door leaf. Fast and easy assembly by latching in preassembled assemblies.