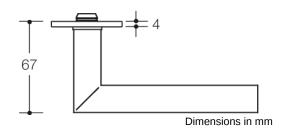

## **Properties**

Standard door fitting with escutcheons

with flat roses according to DIN 18255 and EN 1906 and inlay made of coloured, matt polyamide, consisting of: door lever handle design 162.21PB in mitre cut made of matt polyamide, with continuous steel core up to the end of the lever handle, through-dyed, 21.3 mm diameter, with shank guide, with grubscrew M5, for additional fixing of the door lever handle on the square spindle, for optimum transfer of force to the door leaf.

Flat lever roses, round, diameter 52 mm, 4.0 mm high. Concealed, non-loosening connection: fixed rotating bearing of the lever handle and the roses, and support pin that dips into the door leaf. Fast and easy assembly by latching in preassembled assemblies.