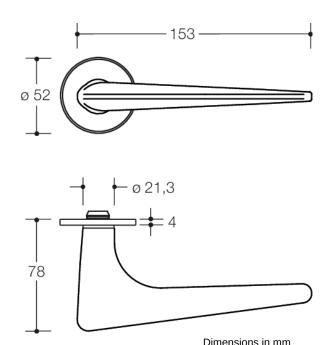

## **Properties**

Standard door fitting with escutcheons

with flat roses according to DIN 18255 and EN 1906 and inlay made of coloured, matt polyamide, consisting of: door lever handle design 251.21PB ... made of matt polyamide, through-dyed, 21.3 mm diameter, with shank guide and grubscrew M5 for additional fixing of the door lever handle on the square spindle, for optimum transfer of force to the door leaf.

Flat lever rose and escutcheons, 306.23PBVI..., round, diameter 52 mm, 4.0 mm high. Concealed, non-loosening connection: fixed rotating bearing of the lever handle and the roses, and support pin that dips into the door leaf. Fast and easy assembly by latching in preassembled assemblies.