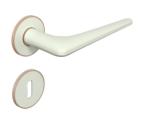

## **Properties**

Standard door fitting with escutcheons

with flat roses according to DIN 18255 and EN 1906 and inlay made of coloured, matt polyamide, consisting of: door lever handle design 251.21PB ... made of matt polyamide, through-dyed, 21.3 mm diameter, with shank guide and grubscrew M5 for additional fixing of the door lever handle on the square spindle, for optimum transfer of force to the door leaf.

Flat lever rose and escutcheons, 306.23PBVI..., round, diameter 52 mm, 4.0 mm high. Concealed, non-loosening connection: fixed rotating bearing of the lever handle and the roses, and support pin that dips into the door leaf. Fast and easy assembly by latching in preassembled assemblies.