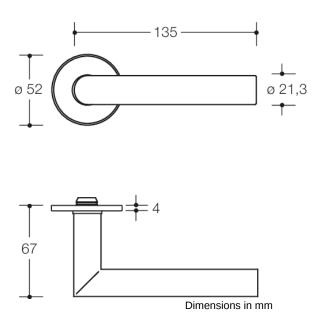

## **Properties**

Vacant/Engaged fitting

with flat roses according to DIN 18255 and EN 1906 and inlay made of coloured, matt polyamide, consisting of: door lever handle design 162.21PB in mitre cut made of matt polyamide, with continuous steel core up to the end of the lever handle, through-dyed, 21.3 mm diameter, with shank guide, with grubscrew M5, for additional fixing of the door lever handle on the square spindle, for optimum transfer of force to the door leaf.

flat lever and toilet door roses, 306.23PBXINR..., round, diameter 52 mm, 4.0 mm high. Concealed, non-loosening connection: fixed rotating bearing of the lever handle and the roses, and support pin that dips into the door leaf. Fast and easy assembly by latching in preassembled assemblies. Toilet version with emergency opening by means of coin and optionally with or without occupancy disc (red/green indicator) on the outside.