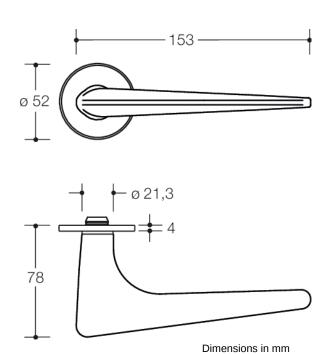

## **Properties**

Standard door fitting with escutcheons

with flat roses according to DIN 18255 and EN 1906 and inlay made of coloured, matt polyamide, consisting of: door lever handle design 251.21PB ... made of matt polyamide, through-dyed, 21.3 mm diameter, with shank guide and grubscrew M5 for additional fixing of the door lever handle on the square spindle, for optimum transfer of force to the door leaf.

Flat lever roses, round, diameter 52 mm, 4.0 mm high. Concealed, non-loosening connection: fixed rotating bearing of the lever handle and the roses, and support pin that dips into the door leaf. Fast and easy assembly by latching in preassembled assemblies.