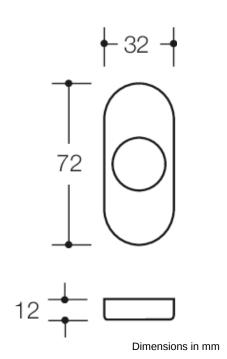

Rose cover cap, oval, 32 x 72 mm, 12 mm high, 1.5 mm wall thickness. Supplied without screws