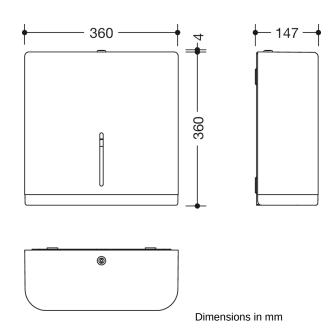

## **Properties**

Range 477 Large toilet roll holder

- rectangular shaped housing with large radii
- for holding a standard large toilet roll in diameters from 250 320 mm
- · fill level indicator at the front
- · with locking device as protection against misuse
- for wall mounting
- · width 360 mm, height 364 mm and depth 147 mm
- extension possible with carousel 900.21.E01
- body made of high-gloss polyamide in HEWI colour 98 (signal white)
- frame element / removal opening made of high-quality, matte polyamide in HEWI colour 99 (pure white), 98 (signal white), 97 (light grey), 95 (stone grey), 92 (anthracite grey), 74 (apple green), 72 (may green), 55 (aqua blue), 50 (steel blue) and 36 (coral)