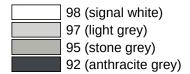

## **Properties**

Range 477 Large toilet roll holder

- rectangular shaped housing with large radii
- for holding a standard large toilet roll in diameters from 250 320 mm
- · fill level indicator at the front
- · with locking device as protection against misuse
- for wall mounting
- · width 360 mm, height 364 mm and depth 147 mm
- extension possible with carousel 900.21.E01
- body made of high-gloss polyamide in HEWI colour 98 (signal white)
- frame element / removal opening made of high-quality, matte polyamide in HEWI colour 99 (pure white), 98 (signal white), 97 (light grey), 95 (stone grey), 92 (anthracite grey), 74 (apple green), 72 (may green), 55 (aqua blue), 50 (steel blue) and 36 (coral)

## Colours / Surfaces