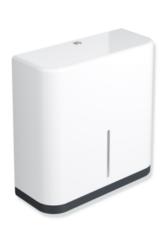

## **Properties**

Range 477 Large toilet roll holder

- rectangular shaped housing with large radii
- for holding a standard large toilet roll in diameters from 250 320 mm
- · fill level indicator at the front
- · with locking device as protection against misuse
- for wall mounting
- · width 360 mm, height 364 mm and depth 147 mm
- extension possible with carousel 900.21.E01
- body made of high-gloss polyamide in HEWI colour 98 (signal white)
- frame element / removal opening made of high-quality, matte polyamide in HEWI colour 99 (pure white), 98 (signal white), 97 (light grey), 95 (stone grey), 92 (anthracite grey), 74 (apple green), 72 (may green), 55 (aqua blue), 50 (steel blue) and 36 (coral)