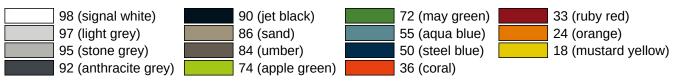

## **Properties**

Range 477 Large toilet roll holder

- · rectangular shaped housing with large radii
- for holding a standard large toilet roll in diameters from 250 320 mm
- fill level indicator at the front
- · with locking device as protection against misuse
- · for wall mounting
- · width 360 mm, height 364 mm and depth 147 mm
- extension possible with carousel 900.21.E01
- body made of high-gloss polyamide in HEWI colour 98 (signal white)
- frame element / removal opening made of high-gloss polyamide in accordance with HEWI colour chart
- includes corrosion-free HEWI mounting materials

## Awards



## Colours / Surfaces



Telephon: +49 5691 82-0

Fax: +49 5691 82-319