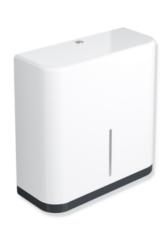

## **Properties**

Range 477 Large toilet roll holder

- · rectangular shaped housing with large radii
- for holding a standard large toilet roll in diameters from 250 320 mm
- fill level indicator at the front
- · with locking device as protection against misuse
- · for wall mounting
- · width 360 mm, height 364 mm and depth 147 mm
- extension possible with carousel 900.21.E01
- body made of high-gloss polyamide in HEWI colour 98 (signal white)
- frame element / removal opening made of high-gloss polyamide in accordance with HEWI colour chart
- includes corrosion-free HEWI mounting materials