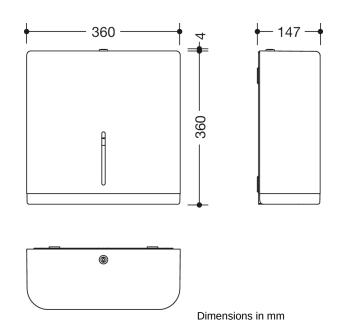

## **Properties**

Range 477 Large toilet roll holder

- · rectangular shaped housing with large radii
- for holding a standard large toilet roll in diameters from 250 320 mm
- fill level indicator at the front
- · with locking device as protection against misuse
- · for wall mounting
- · width 360 mm, height 364 mm and depth 147 mm
- extension possible with carousel 900.21.E01
- body made of high-gloss polyamide in HEWI colour 98 (signal white)
- frame element / removal opening made of high-gloss polyamide in accordance with HEWI colour chart
- includes corrosion-free HEWI mounting materials