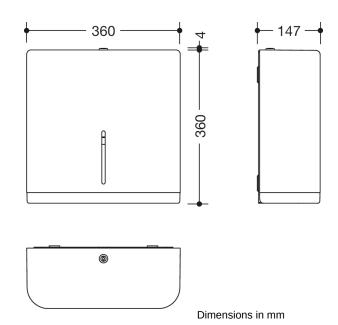

## **Properties**

Range 477 Large toilet roll holder

- · rectangular shaped housing with large radii
- for holding a standard large toilet roll in diameters from 250 320 mm
- fill level indicator at the front
- · with locking device as protection against misuse
- · for wall mounting
- Width 360 mm, Height 364 mm and Depth 147 mm
- extension possible with carousel 900.21.E01
- body made of high-gloss polyamide in HEWI colour 99 (pure white)
- frame element / removal opening made of high-quality, matte polyamide in HEWI colour 99 (pure white), 98 (signal white), 97 (light grey), 95 (stone grey), 92 (anthracite grey), 74 (apple green), 72 (may green), 55 (aqua blue), 50 (steel blue) and 36 (coral)
- includes corrosion-free HEWI mounting materials