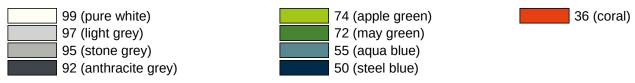

## **Properties**

Range 477 Large toilet roll holder

- · rectangular shaped housing with large radii
- for holding a standard large toilet roll in diameters from 250 320 mm
- fill level indicator at the front
- · with locking device as protection against misuse
- · for wall mounting
- Width 360 mm, Height 364 mm and Depth 147 mm
- extension possible with carousel 900.21.E01
- body made of high-gloss polyamide in HEWI colour 99 (pure white)
- frame element / removal opening made of high-quality, matte polyamide in HEWI colour 99 (pure white), 98 (signal white), 97 (light grey), 95 (stone grey), 92 (anthracite grey), 74 (apple green), 72 (may green), 55 (aqua blue), 50 (steel blue) and 36 (coral)
- includes corrosion-free HEWI mounting materials