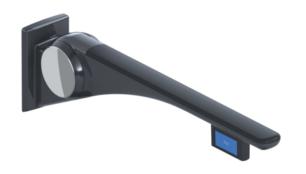

## **Properties**

Range 802 LifeSystem Radio-controlled WC flushing mechanism upgrade kit (right-hand version)

- for easy installation and for retrofitting on hinged support rail 802.50...
- · mountable on hinged support rail from 700 mm length
- can be combined with upgrade kit walking aid holder 802.50.01260, shelf 802.50.01360, toilet roll holder 802.50.01160 or floor support for upgrade kit WC flushing mechanism 802.50.02..
- · right-hand version
- 25 mm wide, 53 mm high, 100 mm deep
- transmission frequency 868.4 MHz
- suitable for radio-controlled toilet flushing systems made by Geberit, Friatec, Mepa, Sanit, Viega, TECE and Grohe
- made of aluminium, powder-coated in the HEWI colours SD (signal white, glossy) and DR (anthracite, glossy)
- CE and UKCA marking according to EMC 2014/30/EU