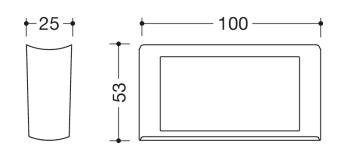

Dimensions in mm

## **Properties**

Range 802 LifeSystem Radio-controlled WC flushing mechanism upgrade kit (right-hand version)

- for easy installation and for retrofitting on hinged support rail 802.50...
- · mountable on hinged support rail from 700 mm length
- can be combined with upgrade kit walking aid holder 802.50.01260, shelf 802.50.01360, toilet roll holder 802.50.01160 or floor support for upgrade kit WC flushing mechanism 802.50.02..
- · right-hand version
- 25 mm wide, 53 mm high, 100 mm deep
- transmission frequency 868.4 MHz
- suitable for radio-controlled toilet flushing systems made by Geberit, Friatec, Mepa, Sanit, Viega, TECE and Grohe
- made of aluminium, powder-coated in the HEWI colours SD (signal white, glossy) and DR (anthracite, glossy)
- CE and UKCA marking according to EMC 2014/30/EU