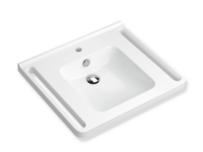

## Washbasin

- made of mineral composite with non-porous surface, alpine white
- surge edge to the wall
- with shelf and deep rectangular basin with generous radii
- integrated ergonomic gripping feature on the side, can be used as a towel holder
- wheelchair accessible to DIN 18040 and ÖNORM B1600/1601
- 650 mm wide and 550 mm deep
- · wash bowl recess 100 mm
- prepared for single hole mixer tap
- includes overflow with rose and cover
- overflow can be replaced and renewed if necessary
- overflow is mounted between drain and siphon under the washbasin, h=25 mm, ø=70 mm