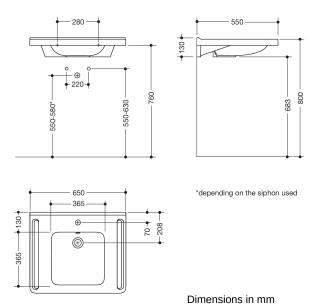

## Washbasin

- made of mineral composite with non-porous surface, alpine white
- surge edge to the wall
- with shelf and deep rectangular basin with generous radii
- integrated ergonomic gripping feature on the side, can be used as a towel holder
- wheelchair accessible to DIN 18040 and ÖNORM B1600/1601
- 650 mm wide and 550 mm deep
- · wash bowl recess 100 mm
- prepared for single hole mixer tap
- includes overflow with rose and cover
- overflow can be replaced and renewed if necessary
- overflow is mounted between drain and siphon under the washbasin, h=25 mm, ø=70 mm