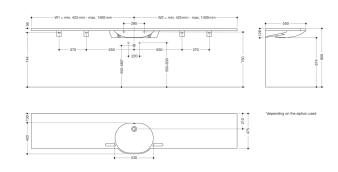

Dimensions in mm

## Properties

Washbasin

- · made of mineral composite with non-porous surface, alpine white
- · with shelf surround and oval basin, variable length
- integrated gripping feature, can be used as a towel holder
- · includes overflow with rose and cover
- · the overflow can be replaced and renewed if necessary
- overflow is mounted between drain and siphon under the washbasin, h=25 mm, ø=70 mm
- for wall-mounted fittings
- wheelchair accessible to DIN 18040 and ÖNORM B1600/1601
- weight capacity to EN 14688
- Basic length: 850 mm, extendable to a total length of up to 2800 mm, 550 mm deep
- wash trough depth 110 mm
- for hanger bolt fixing
- supplied with necessary supports
- CE marking according to Construction Products Regulation No. 305/2011