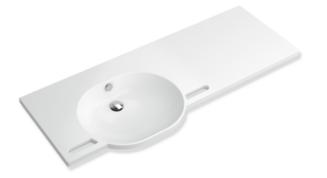

## Properties

Washbasin

- · made of mineral composite with non-porous surface, alpine white
- · with shelf surround and oval basin, variable length
- integrated gripping feature, can be used as a towel holder
- · includes overflow with rose and cover
- · the overflow can be replaced and renewed if necessary
- overflow is mounted between drain and siphon under the washbasin, h=25 mm, ø=70 mm
- for wall-mounted fittings
- wheelchair accessible to DIN 18040 and ÖNORM B1600/1601
- weight capacity to EN 14688
- Basic length: 850 mm, extendable to a total length of up to 2800 mm, 550 mm deep
- wash trough depth 110 mm
- for hanger bolt fixing
- supplied with necessary supports
- CE marking according to Construction Products Regulation No. 305/2011