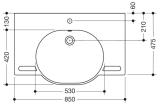

Dimensions in mm

## Washbasin

- · made of mineral composite with non-porous surface, alpine white
- · with shelf and oval basin
- · integrated gripping feature, can be used as a towel holder
- · includes overflow with rose and cover
- the overflow can be replaced and renewed if necessary
- overflow is mounted between drain and siphon under the washbasin, h=25 mm, φ=70 mm
- prepared for single hole mixer tap
- wheelchair accessible to DIN 18040 and ÖNORM B1600/1601
- weight capacity to EN 14688
- 850 mm wide and 550 mm deep
- · wash trough depth 110 mm
- · for hanger bolt fixing
- CE marking according to Construction Products Regulation No. 305/2011