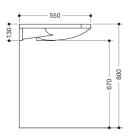

Dimensions in mm

## Washbasin

- · made of mineral composite with non-porous surface, alpine white
- · with shelf and oval basin
- · integrated gripping feature, can be used as a towel holder
- · includes overflow with rose and cover
- the overflow can be replaced and renewed if necessary
- overflow is mounted between drain and siphon under the washbasin, h=25 mm, φ=70 mm
- prepared for single hole mixer tap
- wheelchair accessible to DIN 18040 and ÖNORM B1600/1601
- weight capacity to EN 14688
- 850 mm wide and 550 mm deep
- · wash trough depth 110 mm
- · for hanger bolt fixing
- CE marking according to Construction Products Regulation No. 305/2011