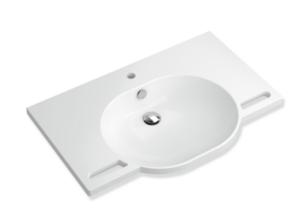

## Washbasin

- · made of mineral composite with non-porous surface, alpine white
- · with shelf and oval basin
- · integrated gripping feature, can be used as a towel holder
- · includes overflow with rose and cover
- the overflow can be replaced and renewed if necessary
- overflow is mounted between drain and siphon under the washbasin, h=25 mm, φ=70 mm
- prepared for single hole mixer tap
- wheelchair accessible to DIN 18040 and ÖNORM B1600/1601
- weight capacity to EN 14688
- 850 mm wide and 550 mm deep
- · wash trough depth 110 mm
- · for hanger bolt fixing
- CE marking according to Construction Products Regulation No. 305/2011