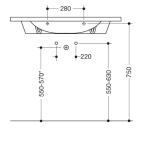

Dimensions in mm

## Washbasin

- · made of mineral composite with non-porous surface, alpine white
- · with shelf and oval basin
- · integrated gripping feature, can be used as a towel holder
- · includes overflow with rose and cover
- the overflow can be replaced and renewed if necessary
- overflow is mounted between drain and siphon under the washbasin, h=25 mm, φ=70 mm
- prepared for single hole mixer tap
- wheelchair accessible to DIN 18040 and ÖNORM B1600/1601
- weight capacity to EN 14688
- 850 mm wide and 550 mm deep
- · wash trough depth 110 mm
- · for hanger bolt fixing
- CE marking according to Construction Products Regulation No. 305/2011