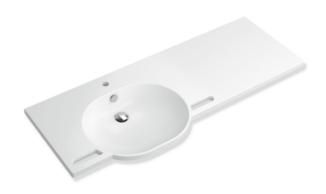

## Washbasin

- made of mineral composite with non-porous surface, alpine white
- with shelf surround and oval basin, variable length
- · integrated gripping feature, can be used as a towel holder
- includes overflow with rose and cover
- the overflow can be replaced and renewed if necessary
- overflow is mounted between drain and siphon under the washbasin, h=25 mm, ø=70 mm

Telephon: +49 5691 82-0

Fax: +49 5691 82-319

- prepared for single hole mixer tap
- wheelchair accessible to DIN 18040 and ÖNORM B1600/1601
- weight capacity to EN 14688
- Basic length: 850 mm, extendable to a total length of up to 2800 mm, 550 mm deep
- wash trough depth 110 mm
- for hanger bolt fixing
- supplied with necessary supports
- CE marking according to Construction Products Regulation No. 305/2011