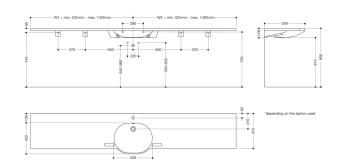

Dimensions in mm

Telephon: +49 5691 82-0

Fax: +49 5691 82-319

- prepared for single hole mixer tap
- wheelchair accessible to DIN 18040 and ÖNORM B1600/1601
- weight capacity to EN 14688
- Basic length: 850 mm, extendable to a total length of up to 2800 mm, 550 mm deep
- wash trough depth 110 mm
- for hanger bolt fixing
- supplied with necessary supports
- CE marking according to Construction Products Regulation No. 305/2011