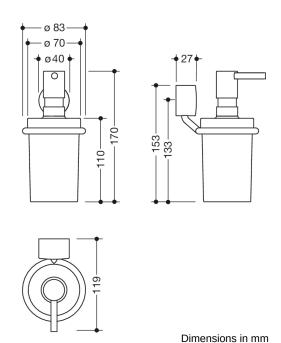

## **Properties**

Soap or disinfectant dispenser with holder System 815

- · ring-shaped wall holder with soap dispenser
- · stainless steel holder, matt black powder-coated
- · soap dispenser made of high-quality, satin-finish crystal glass
- · used to hold commercially available liquid soap, disinfectants and gels
- pump head in matt black
- 83 mm wide, 170 mm high and 119 mm deep
- for wall mounting, concealed rose fixing
- for adhesive mounting, adhesive set included 815.00.001
- adhesive set includes adapter for adhesive mounting, cleaning cloth, dosing syringe with adhesive and two screws M4x6