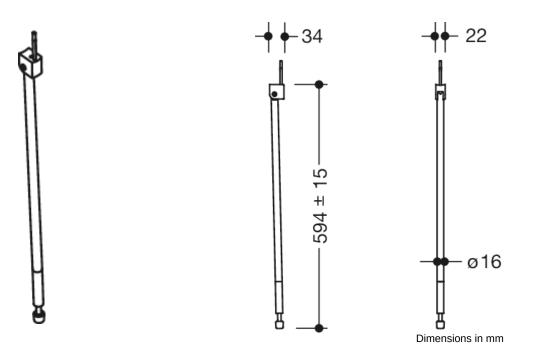

## Properties

Floor support

- vertical floor support for retrofitting on hinged support rails 802.50...
- for use with upgrade kit WC flushing mechanism (radio) 802.50.06260 and 802.50.06360
- mountable on hinged support rail from 700 mm length
- can be combined with walking aid holder 802.50.01260 or shelf 802.50.01360
- for mounting height 680 mm
- vertical length 580 mm
- height adjustment within +/- 15 mm range possible
- support made of high-quality stainless steel, matt satin surface finish
- connection made of aluminium, powder-coated in the HEWI colours ED (signal white, glossy) and FH (anthracite, glossy)
- produced in accordance with Regulation (EU) 2017/745 on medical devices