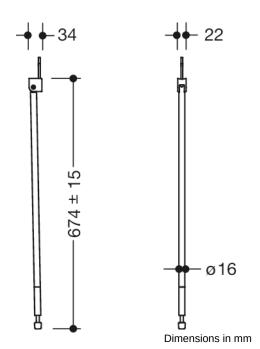

### Floor support

- vertical floor support for retrofitting on hinged support rails 802.50...
- for use with upgrade kit WC flushing mechanism (radio) 802.50.06260 and 802.50.06360
- mountable on hinged support rail from 700 mm length
- can be combined with walking aid holder 802.50.01260 or shelf 802.50.01360
- mounting height 760 mm (to fulfil the DIN 18040 height requirements)
- vertical length 660 mm
- height adjustment within +/- 15 mm range possible
- support made of high-quality stainless steel, matt satin surface finish
- connection made of aluminium, powder-coated in the HEWI colours ED (signal white, glossy) and FH
  (anthracite, glossy)
- produced in accordance with Regulation (EU) 2017/745 on medical devices