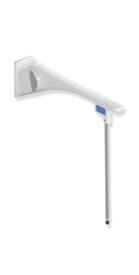

### Floor support

- vertical floor support for retrofitting on hinged support rails 802.50...
- for use with upgrade kit WC flushing mechanism (radio) 802.50.06260 and 802.50.06360
- mountable on hinged support rail from 700 mm length
- can be combined with walking aid holder 802.50.01260 or shelf 802.50.01360
- mounting height 760 mm (to fulfil the DIN 18040 height requirements)
- vertical length 660 mm
- height adjustment within +/- 15 mm range possible
- support made of high-quality stainless steel, matt satin surface finish
- connection made of aluminium, powder-coated in the HEWI colours ED (signal white, glossy) and FH
  (anthracite, glossy)
- produced in accordance with Regulation (EU) 2017/745 on medical devices