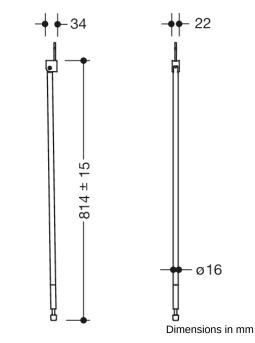

Properties

Floor support

- vertical floor support for retrofitting on hinged support rails 802.50...
- mountable on hinged support rail from 700 mm length
- can be combined with walking aid holder 802.50.01260 or shelf 802.50.01360
- mounting height 850 mm (to fulfil the ÖNORM B 1600 requirements)
- vertical length 810 mm
- height adjustment within +/- 15 mm range possible
- support made of high-quality stainless steel, matt satin surface finish
- connection made of aluminium, powder-coated in the HEWI colours ED (signal white, glossy) and FH (anthracite, glossy)