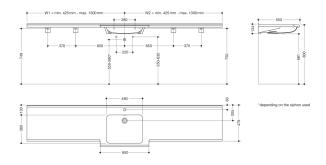

Dimensions in mm

## Properties

Washbasin

- · made of mineral composite with non-porous surface, alpine white
- surge edge to the wall
- with shelf and deep rectangular basin with generous radii
- modular washbasin system: adaptive additional functions can be extended or removed
- · includes overflow with rose and cover
- overflow can be replaced and renewed if necessary
- overflow is mounted between drain and siphon under the washbasin, h=25 mm, ø=70 mm
- prepared for single hole mixer tap
- wheelchair accessible to DIN 18040 and ÖNORM B1600/1601
- weight capacity to EN 14688
- basic length: 850 mm, extendable to a total length of up to 2600 mm, 550 mm deep
- wash bowl recess 100 mm
- for hanger bolt fixing
- supplied with necessary supports
- CE marking according to Construction Products Regulation No. 305/2011