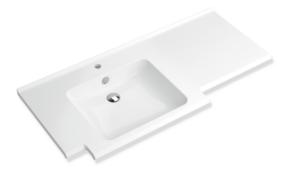

## Properties

Washbasin

- · made of mineral composite with non-porous surface, alpine white
- surge edge to the wall
- with shelf and deep rectangular basin with generous radii
- modular washbasin system: adaptive additional functions can be extended or removed
- · includes overflow with rose and cover
- overflow can be replaced and renewed if necessary
- overflow is mounted between drain and siphon under the washbasin, h=25 mm, ø=70 mm
- prepared for single hole mixer tap
- wheelchair accessible to DIN 18040 and ÖNORM B1600/1601
- weight capacity to EN 14688
- basic length: 850 mm, extendable to a total length of up to 2600 mm, 550 mm deep
- wash bowl recess 100 mm
- for hanger bolt fixing
- supplied with necessary supports
- CE marking according to Construction Products Regulation No. 305/2011