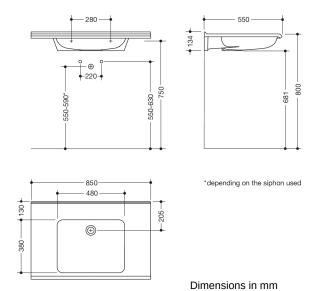

Telephon: +49 5691 82-0

Fax: +49 5691 82-319

- wheelchair accessible to DIN 18040 and ÖNORM B1600/1601
- 850 mm wide and 550 mm deep
- · wash bowl recess 100 mm
- for wall-mounted fittings
- · without overflow
- weight capacity to EN 14688
- for hanger bolt fixing
- CE marking according to Construction Products Regulation No. 305/2011