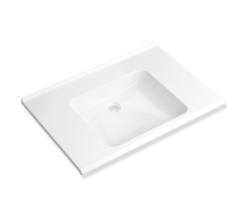

## Washbasin

- made of mineral composite with non-porous surface, alpine white
- surge edge to the wall
- · with shelf and deep rectangular basin with generous radii
- · modular washbasin system: adaptive additional functions can be extended or removed

Telephon: +49 5691 82-0

Fax: +49 5691 82-319

- wheelchair accessible to DIN 18040 and ÖNORM B1600/1601
- 850 mm wide and 550 mm deep
- · wash bowl recess 100 mm
- for wall-mounted fittings
- · without overflow
- weight capacity to EN 14688
- for hanger bolt fixing
- CE marking according to Construction Products Regulation No. 305/2011