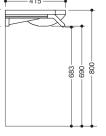

## **Properties**

Set washbasin with grab rail consisting of Washbasin 950.11.220

- · Made of mineral composite with non-porous surface, alpine white
- with shelf and oval basin
- without overflow
- for wall-mounted fittings
- wheelchair accessible
- Weight capacity to EN 14688
- 850 mm wide and 415 mm deep
- wash bowl recess 90 mm
- For hanger bolt fastening
- CE marking according to Construction Products Regulation No. 305/2011
- fulfils the ÖNORM B1600/1601 requirements for small basins

## and modular accessories

Washbasin profiles with grab rail 950.13.0025

- Grab rail, can also be used as a towel rail
- 850 mm wide, diameter holding bar 25 mm
- · Holding bar made of high-quality stainless steel
- Powder-coated in the HEWI colours DX (white deep matt), DC (black deep matt) and SC (dark grey pearl mica deep matt)
- Weight capacity up to 80 kg
- is mounted over the two profiles under the washbasin
- incl. non-corrosive HEWI fixing materials