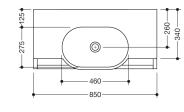

## **Properties**

Set washbasin with grab rail consisting of Washbasin 950.11.220

- · Made of mineral composite with non-porous surface, alpine white
- with shelf and oval basin
- without overflow
- for wall-mounted fittings
- wheelchair accessible
- Weight capacity to EN 14688
- 850 mm wide and 415 mm deep
- wash bowl recess 90 mm
- For hanger bolt fastening
- CE marking according to Construction Products Regulation No. 305/2011
- fulfils the ÖNORM B1600/1601 requirements for small basins

## and modular accessories

Washbasin profiles with grab rail 950.13.0025

- Grab rail, can also be used as a towel rail
- 850 mm wide, diameter holding bar 25 mm
- · Holding bar made of high-quality stainless steel
- Powder-coated in the HEWI colours DX (white deep matt), DC (black deep matt) and SC (dark grey pearl mica deep matt)
- Weight capacity up to 80 kg
- is mounted over the two profiles under the washbasin
- incl. non-corrosive HEWI fixing materials