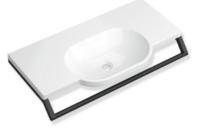

## **Properties**

Set washbasin with grab rail consisting of Washbasin 950.11.220

- · Made of mineral composite with non-porous surface, alpine white
- with shelf and oval basin
- without overflow
- for wall-mounted fittings
- wheelchair accessible
- Weight capacity to EN 14688
- 850 mm wide and 415 mm deep
- wash bowl recess 90 mm
- For hanger bolt fastening
- CE marking according to Construction Products Regulation No. 305/2011
- fulfils the ÖNORM B1600/1601 requirements for small basins

## and modular accessories

Washbasin profiles with grab rail 950.13.0025

- Grab rail, can also be used as a towel rail
- 850 mm wide, diameter holding bar 25 mm
- · Holding bar made of high-quality stainless steel
- Powder-coated in the HEWI colours DX (white deep matt), DC (black deep matt) and SC (dark grey pearl mica deep matt)
- Weight capacity up to 80 kg
- is mounted over the two profiles under the washbasin
- incl. non-corrosive HEWI fixing materials