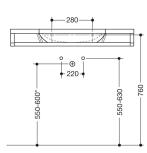

## **Properties**

Set washbasin with grab rail consisting of Washbasin 950.11.220

- · Made of mineral composite with non-porous surface, alpine white
- with shelf and oval basin
- without overflow
- for wall-mounted fittings
- wheelchair accessible
- Weight capacity to EN 14688
- 850 mm wide and 415 mm deep
- wash bowl recess 90 mm
- For hanger bolt fastening
- CE marking according to Construction Products Regulation No. 305/2011
- fulfils the ÖNORM B1600/1601 requirements for small basins

## and modular accessories

Washbasin profiles with grab rail 950.13.0025

- Grab rail, can also be used as a towel rail
- 850 mm wide, diameter holding bar 25 mm
- · Holding bar made of high-quality stainless steel
- Powder-coated in the HEWI colours DX (white deep matt), DC (black deep matt) and SC (dark grey pearl mica deep matt)
- Weight capacity up to 80 kg
- is mounted over the two profiles under the washbasin
- incl. non-corrosive HEWI fixing materials