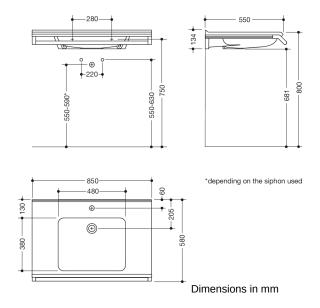

### **Properties**

Set washbasin with grab rail consisting of Washbasin 950.13.301

- Made of mineral composite with non-porous surface, alpine white
- · surge edge to the wall
- · with shelf and deep rectangular basin with generous radii
- modular washbasin system: adaptive additional functions can be extended or removed
- wheelchair accessible to DIN 18040 and ÖNORM B1600/1601
- 850 mm wide and 550 mm deep
- · wash bowl recess 100 mm
- · prepared for single hole mixer tap
- without overflow
- Weight capacity to EN 14688
- For hanger bolt fastening
- CE marking according to Construction Products Regulation No. 305/2011

# and modular accessories

Washbasin profiles with grab rail 950.13.0022

- Grab rail, can also be used as a towel rail, load-bearing up to 80 kg
- 850 mm wide, diameter holding bar 25 mm
- is mounted over the two profiles under the washbasin
- Holding bar made of high-quality stainless steel
- Powder-coated in the HEWI colours DX (white deep matt), DC (black deep matt) and SC (dark grey pearl mica deep matt)