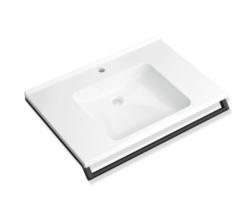

### **Properties**

Set washbasin with grab rail consisting of Washbasin 950.13.301

- Made of mineral composite with non-porous surface, alpine white
- · surge edge to the wall
- · with shelf and deep rectangular basin with generous radii
- modular washbasin system: adaptive additional functions can be extended or removed
- wheelchair accessible to DIN 18040 and ÖNORM B1600/1601
- 850 mm wide and 550 mm deep
- · wash bowl recess 100 mm
- · prepared for single hole mixer tap
- without overflow
- Weight capacity to EN 14688
- For hanger bolt fastening
- CE marking according to Construction Products Regulation No. 305/2011

# and modular accessories

Washbasin profiles with grab rail 950.13.0022

- Grab rail, can also be used as a towel rail, load-bearing up to 80 kg
- 850 mm wide, diameter holding bar 25 mm
- is mounted over the two profiles under the washbasin
- Holding bar made of high-quality stainless steel
- Powder-coated in the HEWI colours DX (white deep matt), DC (black deep matt) and SC (dark grey pearl mica deep matt)