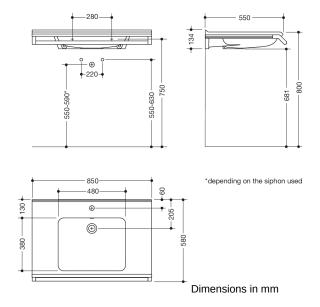

## **Properties**

Set washbasin with grab rail consisting of

Washbasin 950.13.303

- Made of mineral composite with non-porous surface, alpine white
- surge edge to the wall
- · with shelf and deep rectangular basin with generous radii
- modular washbasin system: adaptive additional functions can be extended or removed
- wheelchair accessible to DIN 18040 and ÖNORM B1600/1601
- 850 mm wide and 550 mm deep
- · wash bowl recess 100 mm
- prepared for single hole mixer tap
- includes overflow with rose and cover
- · overflow can be replaced and renewed if necessary
- overflow is mounted between drain and siphon under the washbasin, h=25 mm, ø=70 mm

### and modular accessories

Washbasin profiles with grab rail 950.13.0022

- Grab rail, can also be used as a towel rail, load-bearing up to 80 kg
- 850 mm wide, diameter holding bar 25 mm
- is mounted over the two profiles under the washbasin
- Holding bar made of high-quality stainless steel
- Powder-coated in the HEWI colours DX (white deep matt), DC (black deep matt) and SC (dark grey pearl mica deep matt)
- · incl. non-corrosive HEWI fixing materials