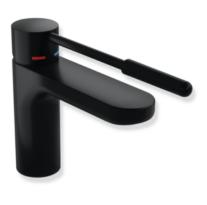

## **Properties**

Single-lever washbasin mixer tap

- black powder coated, round, with long, coloured polyamide handle element in HEWI colours 98 (signal white) and 90 (deep black), matt
- flow rate 5 l/min
- Ceramic cartridge Kerox K-35OP, pressure resistant up to 35 bar
- Laminar jet regulator with dynamic flow control 5 l/min, adjustable angle and anti-theft protection
- connection via flexible pressure hoses with braided hot-cold marking 450 mm long, G 3/8"
- brass fitting body
- · open control lever with hot-cold marking
- 141 mm tall, projection 199 mm
- rigid spout
- without drain set
- suitable for thermal disinfection according to DVGW W 551
- Noise class 1
- Certified by DVGW

## **Colours / Surfaces**

RN (matt black - matt white) CV (black deep matt -black matt (90))

Technical information subject to alteration, 02.12.2024