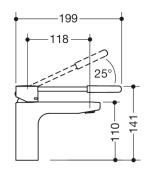

## HEWI

Dimensions in mm

## **Properties**

Single-lever washbasin mixer tap

- black powder coated, round, with long, coloured polyamide handle element in HEWI colours 98 (signal white) and 90 (deep black), matt
- flow rate 5 l/min
- Ceramic cartridge Kerox K-35OP, pressure resistant up to 35 bar
- Laminar jet regulator with dynamic flow control 5 l/min, adjustable angle and anti-theft protection
- connection via flexible pressure hoses with braided hot-cold marking 450 mm long, G 3/8"
- brass fitting body
- · open control lever with hot-cold marking
- 141 mm tall, projection 199 mm
- rigid spout
- without drain set
- suitable for thermal disinfection according to DVGW W 551
- Noise class 1
- Certified by DVGW