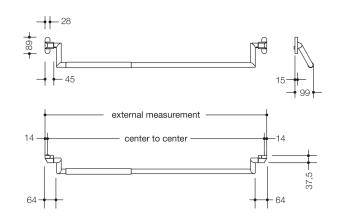

Dimensions in mm

Handle made of stainless steel, diameter 25 mm with tubular handle made of stainless steel, diameter 30 mm. Handle tube positioned as one-sided handle, therefore clear visualisation of the optimum pressure point on the lock side. The stainless steel tubes are connected by a square bar - telescopic. Low projection depending on the operating angle of the lock follower, but at least in accordance with DIN 1125, grade 2: