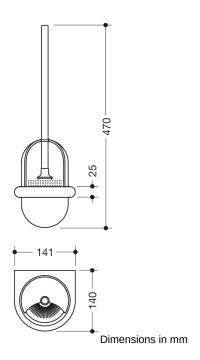

Telephon: +49 5691 82-0

Fax: +49 5691 82-319

- Top part continuously rotatable
- Container is removable,, but can also be fitted to prevent theft
- Bayonet fixing makes brush head easy to replace
- Anti-theft protection through concealed screw fixing
- Width 141 mm, Height 470 mm and Depth 140 mm