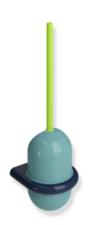

## **Properties**

Series 477 ICONIC Toilet brush unit

- · Three-colour Toilet brush unit
- · made of high gloss polyamide
- Container: 55 (aqua blue), Holder: 50 (steel blue), Brush handle:74 (apple green)
- Brush handle with replaceable black polyamide brush head
- Brush head with curved bottom and spherical, partially open top in ring-shaped holder

Telephon: +49 5691 82-0

Fax: +49 5691 82-319

- Top part continuously rotatable
- Container is removable,, but can also be fitted to prevent theft
- Bayonet fixing makes brush head easy to replace
- Anti-theft protection through concealed screw fixing
- Width 141 mm, Height 470 mm and Depth 140 mm