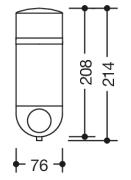

Dimensions in mm

## **Properties**

Series 477 ICONIC Soap Dispenser

- Two-coloured soap dispenser
- Wall mounting bracket and holder made of high gloss polyamide in HEWI colour 55 (aqua blue)
- Push-button made of high-quality matt polyamide in HEWI colour 50 (steel blue)
- · Container and lid made of matt white transparent synthetic material
- Cylindrical container in ring-shaped, wall-mounted bracket
- Used to hold standard liquid soap
- Allows one-hand operation
- · Soap dosage control by means of a large push-button at the front
- Container can be removed
- Anti-theft protection through concealed screw fixing
- Lockable container lid
- wall-mounted base to conceal drill holes must be ordered separately (477.06.E04 55)
- width 76 mm, height 214 mm, depth 119 mm, diameter of container 76 mm
- Capacity 500 ml