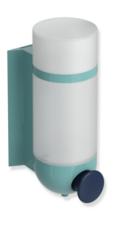

## **Properties**

Series 477 ICONIC Soap Dispenser

- Two-coloured soap dispenser
- Wall mounting bracket and holder made of high gloss polyamide in HEWI colour 55 (aqua blue)
- Push-button made of high-quality matt polyamide in HEWI colour 50 (steel blue)
- · Container and lid made of matt white transparent synthetic material
- Cylindrical container in ring-shaped, wall-mounted bracket
- Used to hold standard liquid soap
- Allows one-hand operation
- · Soap dosage control by means of a large push-button at the front
- Container can be removed
- Anti-theft protection through concealed screw fixing
- Lockable container lid
- wall-mounted base to conceal drill holes must be ordered separately (477.06.E04 55)
- width 76 mm, height 214 mm, depth 119 mm, diameter of container 76 mm
- Capacity 500 ml