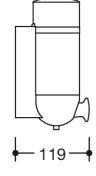

Dimensions in mm

## **Properties**

Series 477 ICONIC Soap Dispenser

- Two-coloured soap dispenser
- Wall mounting bracket and holder made of high gloss polyamide in HEWI colour 55 (aqua blue)
- Push-button made of high-quality matt polyamide in HEWI colour 50 (steel blue)
- · Container and lid made of matt white transparent synthetic material
- Cylindrical container in ring-shaped, wall-mounted bracket
- Used to hold standard liquid soap
- Allows one-hand operation
- · Soap dosage control by means of a large push-button at the front
- Container can be removed
- Anti-theft protection through concealed screw fixing
- Lockable container lid
- wall-mounted base to conceal drill holes must be ordered separately (477.06.E04 55)
- width 76 mm, height 214 mm, depth 119 mm, diameter of container 76 mm
- Capacity 500 ml