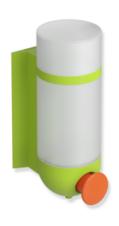

## **Properties**

Series 477 ICONIC Soap Dispenser

- Two-coloured soap dispenser
- Wall mounting bracket and holder made of high quality, matt polyamide in HEWI colour 74 (apple green)
- Push-button made of high-quality matt polyamide in HEWI colour 36 (coral)
- · Container and lid made of matt white transparent synthetic material
- · Cylindrical container in ring-shaped, wall-mounted bracket
- Used to hold standard liquid soap
- · Allows one-hand operation
- Soap dosage control by means of a large push-button at the front
- Container can be removed
- Anti-theft protection through concealed screw fixing
- · Lockable container lid
- wall-mounted base to conceal drill holes must be ordered separately (477.06BE04 74)
- width 76 mm, height 214 mm, depth 119 mm, diameter of container 76 mm, capacity 500 ml