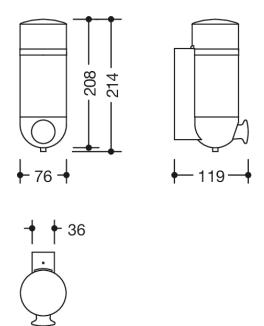

## Dimensions in mm

## **Properties**

Series 477 ICONIC Soap Dispenser

- Two-coloured soap dispenser
- Wall mounting bracket and holder made of high quality, matt polyamide in HEWI colour 74 (apple green)
- Push-button made of high-quality matt polyamide in HEWI colour 36 (coral)
- · Container and lid made of matt white transparent synthetic material
- · Cylindrical container in ring-shaped, wall-mounted bracket
- Used to hold standard liquid soap
- · Allows one-hand operation
- Soap dosage control by means of a large push-button at the front
- Container can be removed
- Anti-theft protection through concealed screw fixing
- · Lockable container lid
- wall-mounted base to conceal drill holes must be ordered separately (477.06BE04 74)
- width 76 mm, height 214 mm, depth 119 mm, diameter of container 76 mm, capacity 500 ml