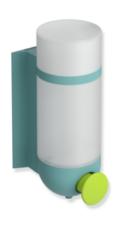

## **Properties**

Series 477 ICONIC Soap Dispenser

- Two-coloured soap dispenser
- Wall mounting bracket and holder made of high quality, matt polyamide in HEWI colour 55 (aqua blue)
- Push-button made of high-quality matt polyamide in HEWI colour 74 (apple green)
- · Container and lid made of matt white transparent synthetic material
- Cylindrical container in ring-shaped, wall-mounted bracket
- Used to hold standard liquid soap
- · Allows one-hand operation
- Soap dosage control by means of a large push-button at the front
- Container can be removed
- Anti-theft protection through concealed screw fixing
- · Lockable container lid
- wall-mounted base to conceal drill holes must be ordered separately (477.06BE04 55)
- width 76 mm, height 214 mm, depth 119 mm, diameter of container 76 mm, capacity 500 ml