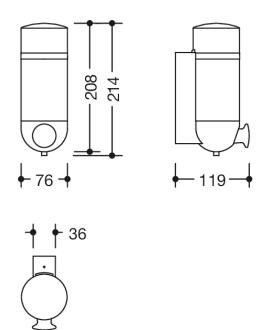

## Dimensions in mm

## **Properties**

Series 477 ICONIC Soap Dispenser

- Two-coloured soap dispenser
- Wall mounting bracket and holder made of high quality, matt polyamide in HEWI colour 55 (aqua blue)
- Push-button made of high-quality matt polyamide in HEWI colour 74 (apple green)
- · Container and lid made of matt white transparent synthetic material
- Cylindrical container in ring-shaped, wall-mounted bracket
- Used to hold standard liquid soap
- · Allows one-hand operation
- Soap dosage control by means of a large push-button at the front
- Container can be removed
- Anti-theft protection through concealed screw fixing
- · Lockable container lid
- wall-mounted base to conceal drill holes must be ordered separately (477.06BE04 55)
- width 76 mm, height 214 mm, depth 119 mm, diameter of container 76 mm, capacity 500 ml